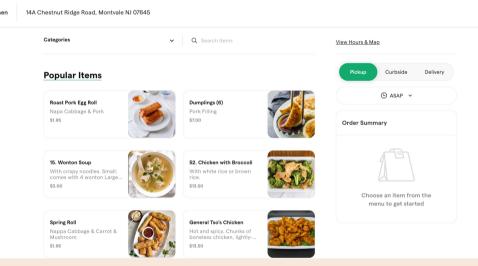

## 4 EASY STEPS TO ORDER ONLINE

1.

**VISIT MY WEBSITE** 

Go www.mpchinesekitchen.com

2.

START ORDERNG

Add What You Are Craving
To You Cart

Log In